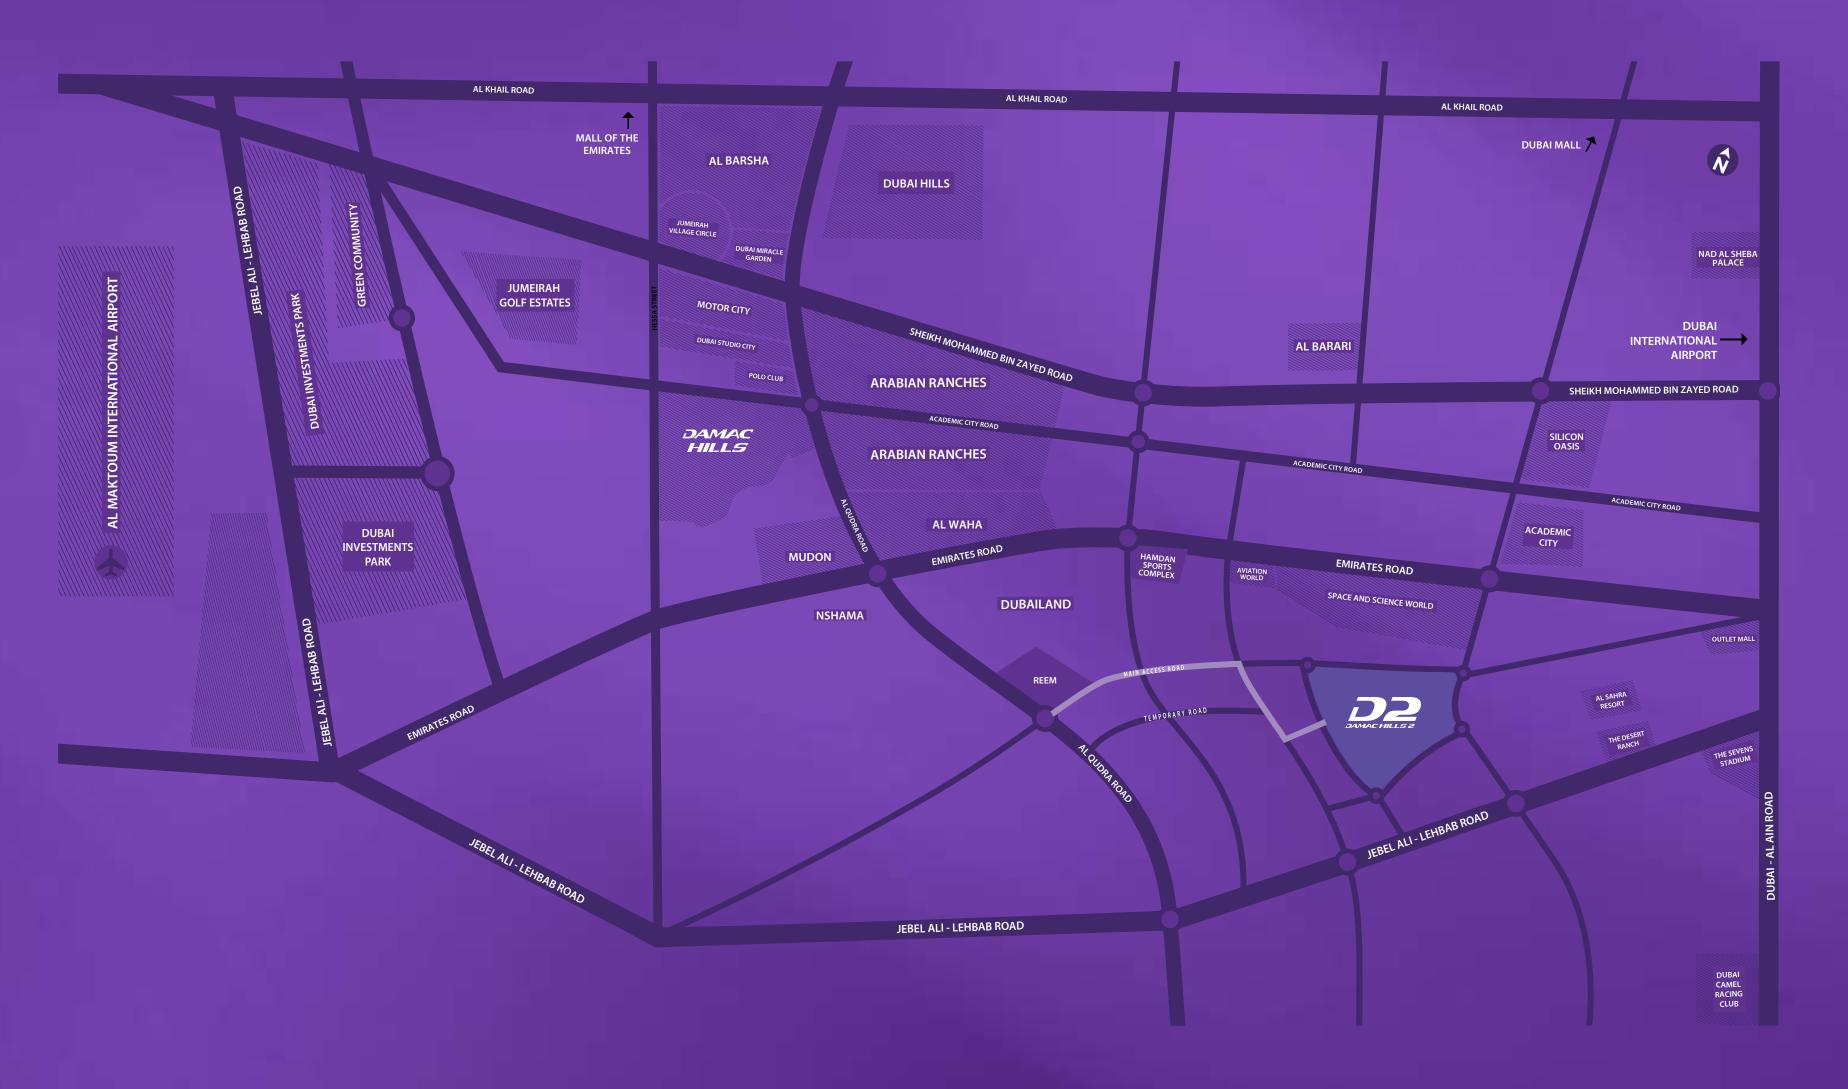

## More access than ever before

Experience a commute that will have you back home in no time. Enjoy access to four major highways and other networks that put the centre of the city within easy reach. Take Al Qudra Road and find yourself at the gates of DAMAC Hills 2 within 25 minutes.

## Minutes from it all

15 mins

DAMAC Hills

25 mins

Global Village

25 mins

IMG Worlds of Adventure

25 mins

Dubai Outlet Mall

30 mins

Al Maktoum International Airport

35 mins

Dubai International Airport