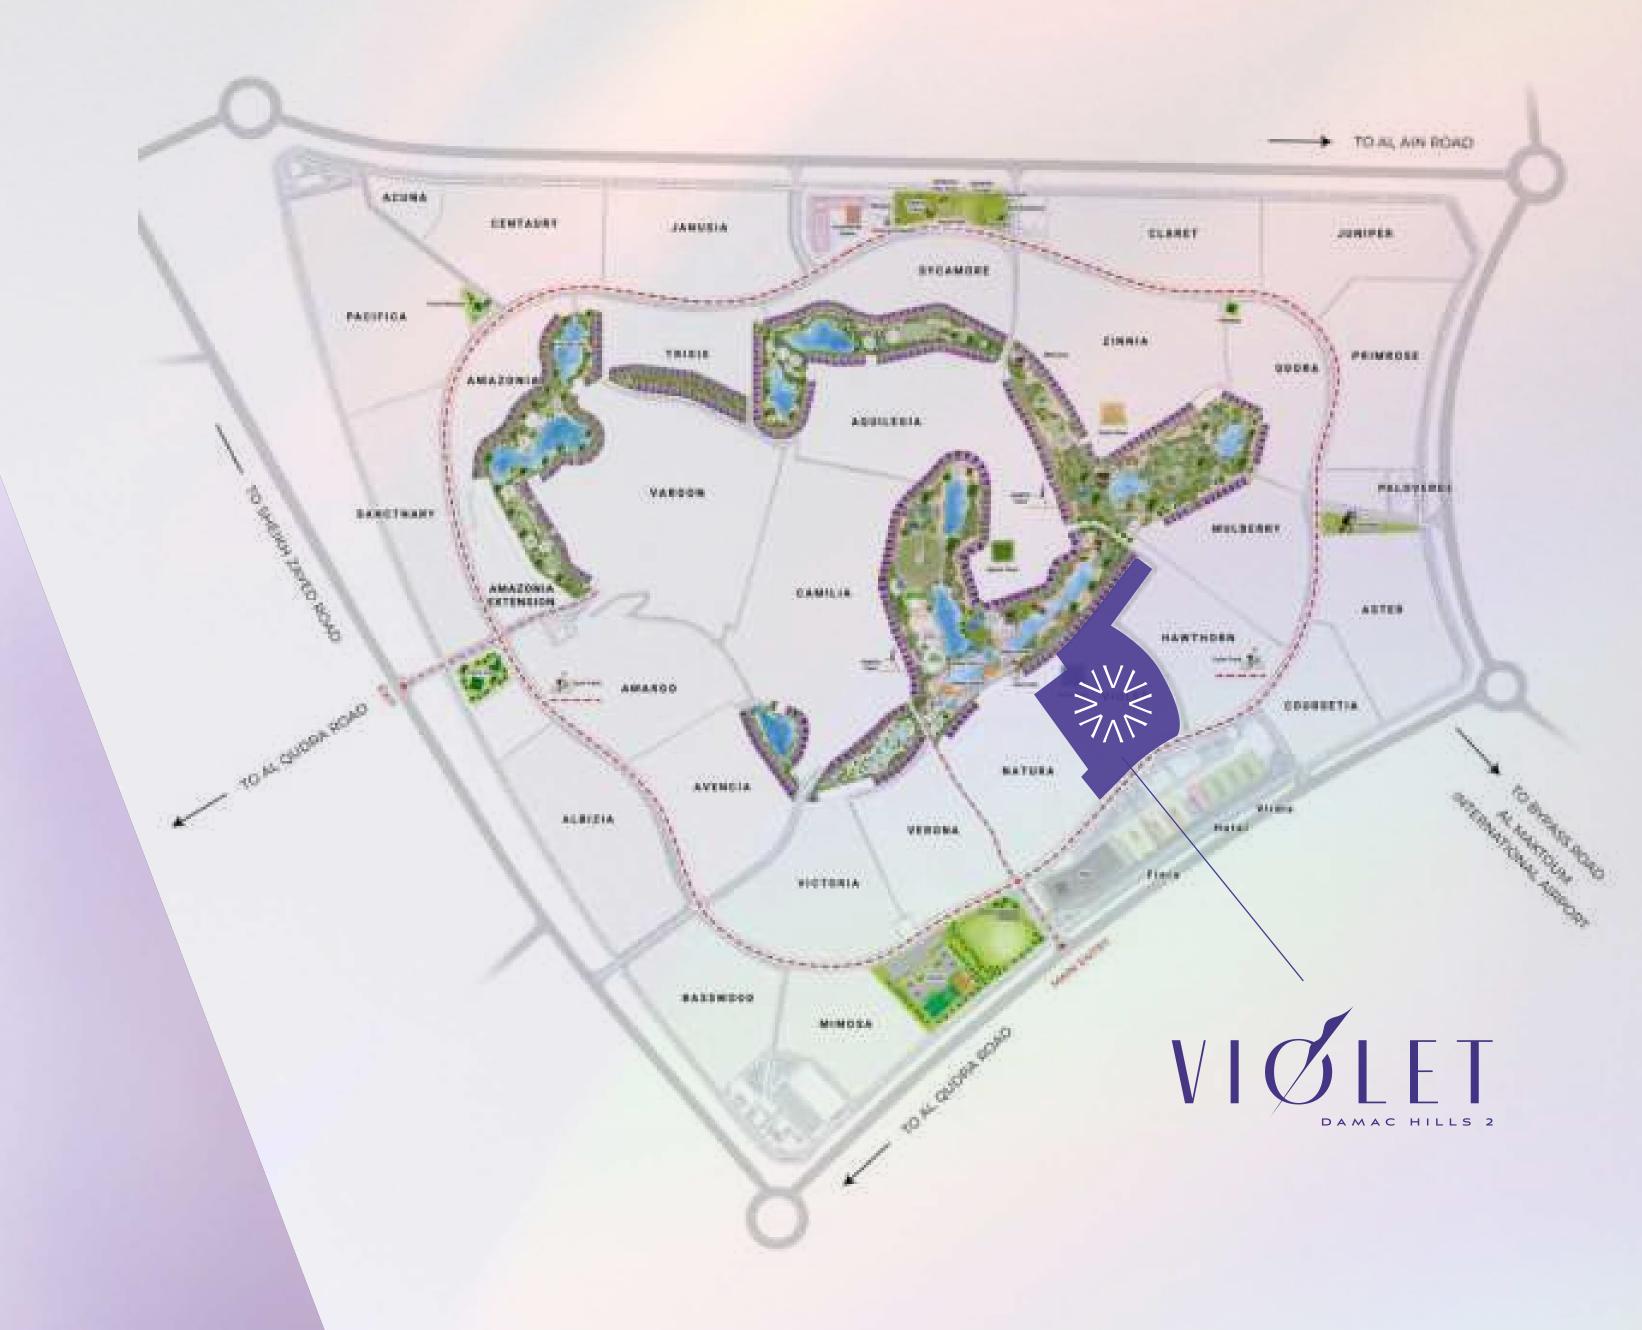

## More access than ever before

Experience a commute that will have you back home in no time. Enjoy access to four major highways and other networks that put the centre of the city within easy reach. Take Al Qudra Road and find yourself at the gates of DAMAC Hills 2 within 25 minutes.

## Minutes from it all

15 mins

DAMAC Hills

25 mins

Global Village

25 mins

IMG Worlds of Adventure

25 mins

Dubai Outlet Mall

30 mins

Al Maktoum International Airport

35 mins

Dubai International Airport

## One community. Three towns. Infinite possibilities.

WATER TOWN

SPORTS TOWN

DOWN TOWN