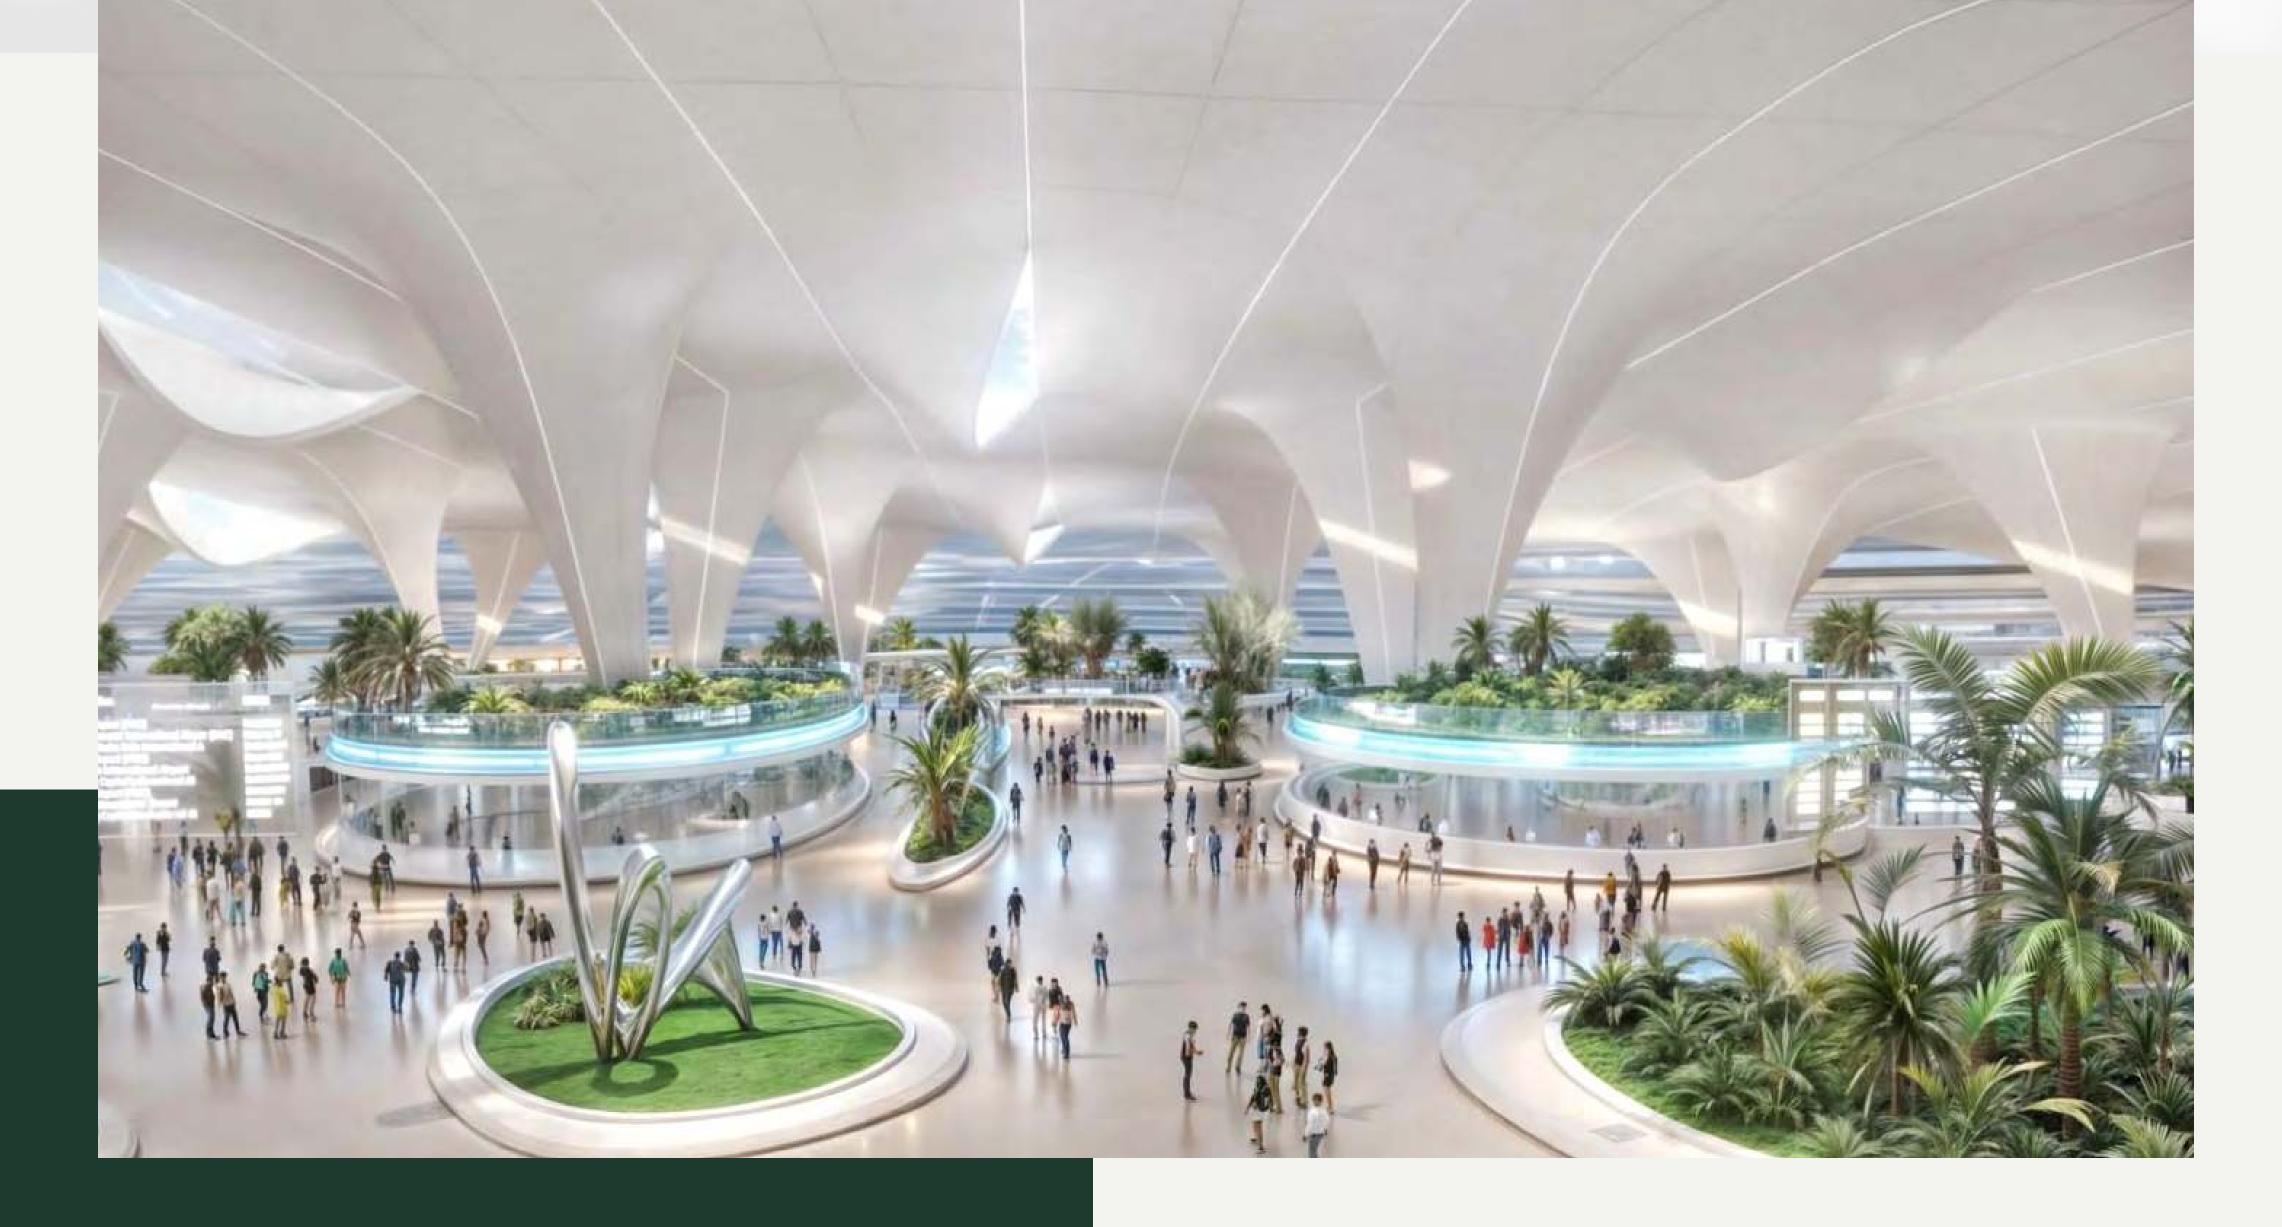

#### Kids' Play Areas

Enjoy fun, games and quality time with your little ones.

Ideal for Children of All Ages

Fully equipped gym

Multi-Purpose Activity Areas

**Exceptional Facilities** 

Minutes away from Al Maktoum International Airport Al Maktoum International Airport is a global hub in the making. Located a mere 8-hours' flight time away from two-thirds of the world's population, it will greatly benefit from Dubai's hassle-free visa system.

- Passenger Capacity of 220m per Year
- Executive Jet Terminal
- Cargo Capacity of 16m tonnes per Year
- Air-Sea Connectivity Achievable in 4 hours