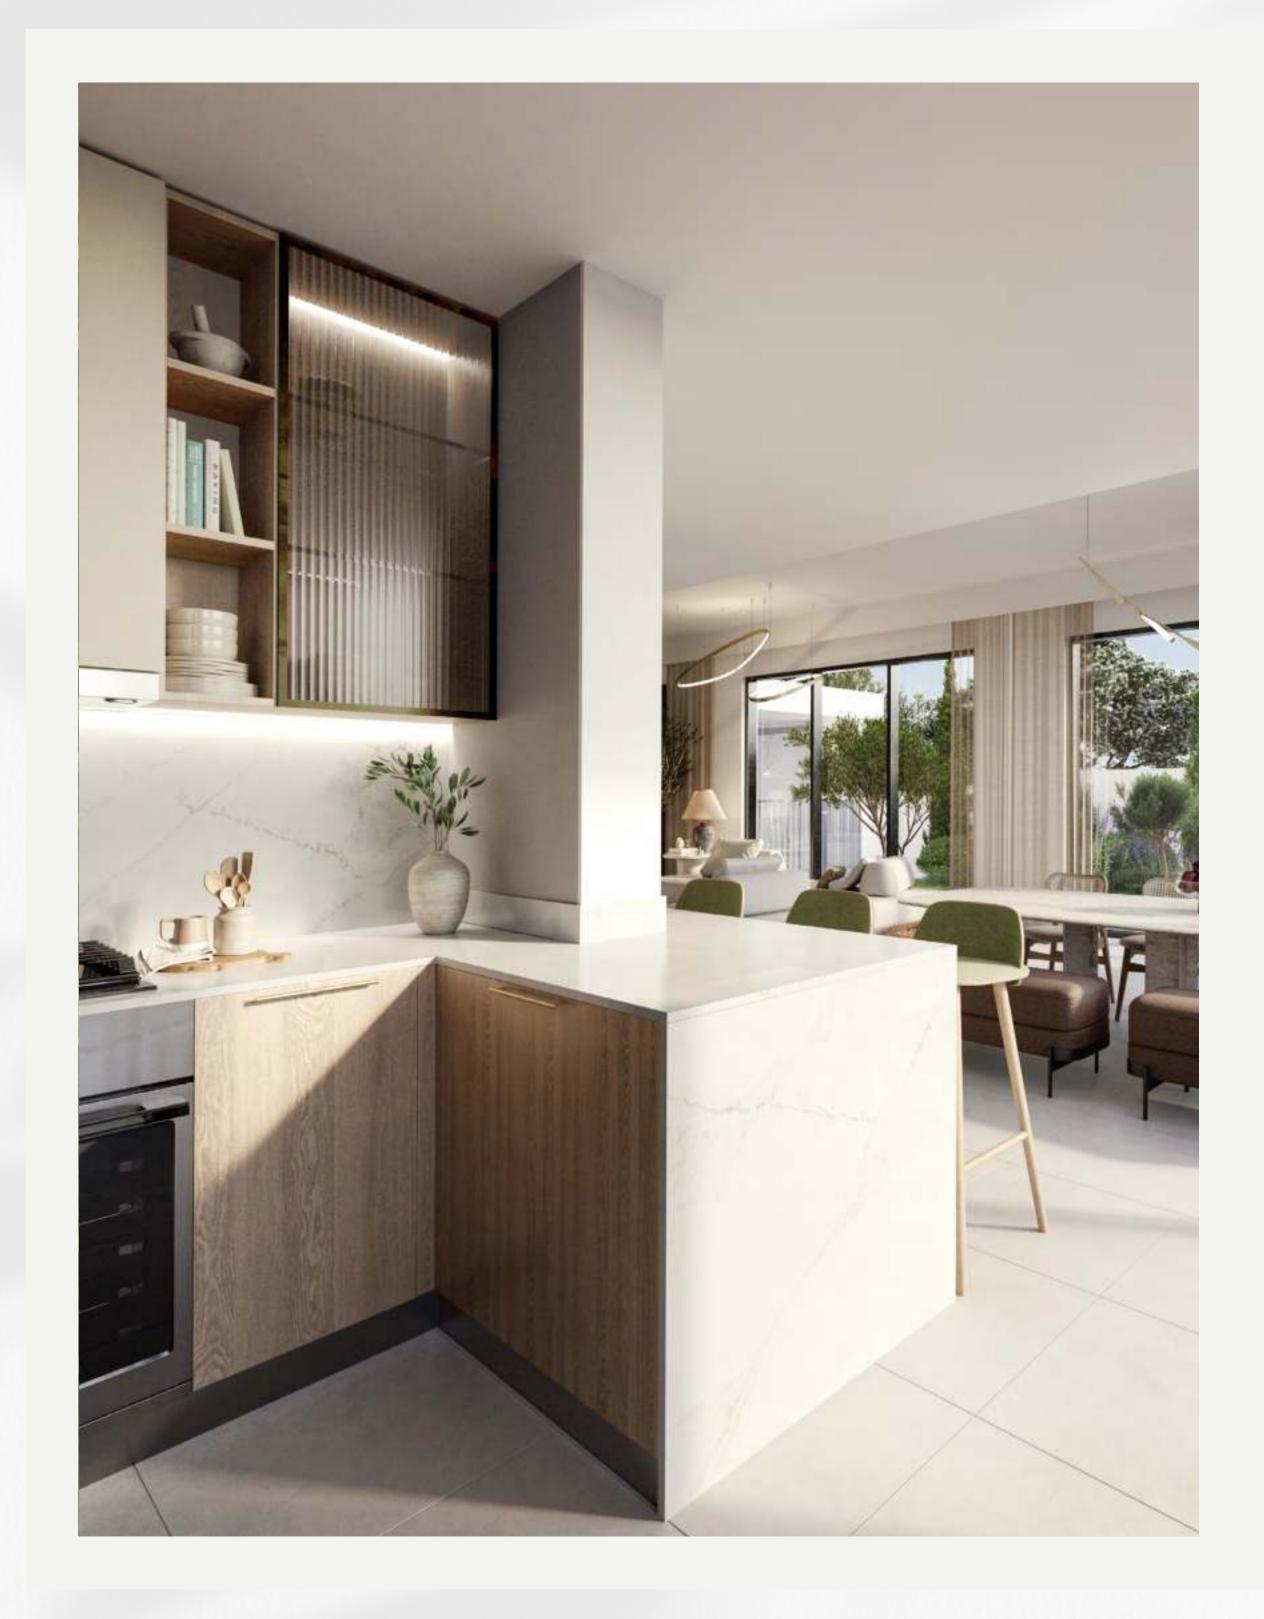

# Interiors That Reflect the Great Outdoors Elegance in Every Light

The interiors, bathed in warm, inviting tones, reflect the stunning beauty of the surrounding landscapes, turning every window into a living portrait, and seamlessly blending indoor elegance with outdoor splendour. Every room is transformed by the gentle play of natural light, creating a serene and harmonious living space that feels both expansive and intimate.