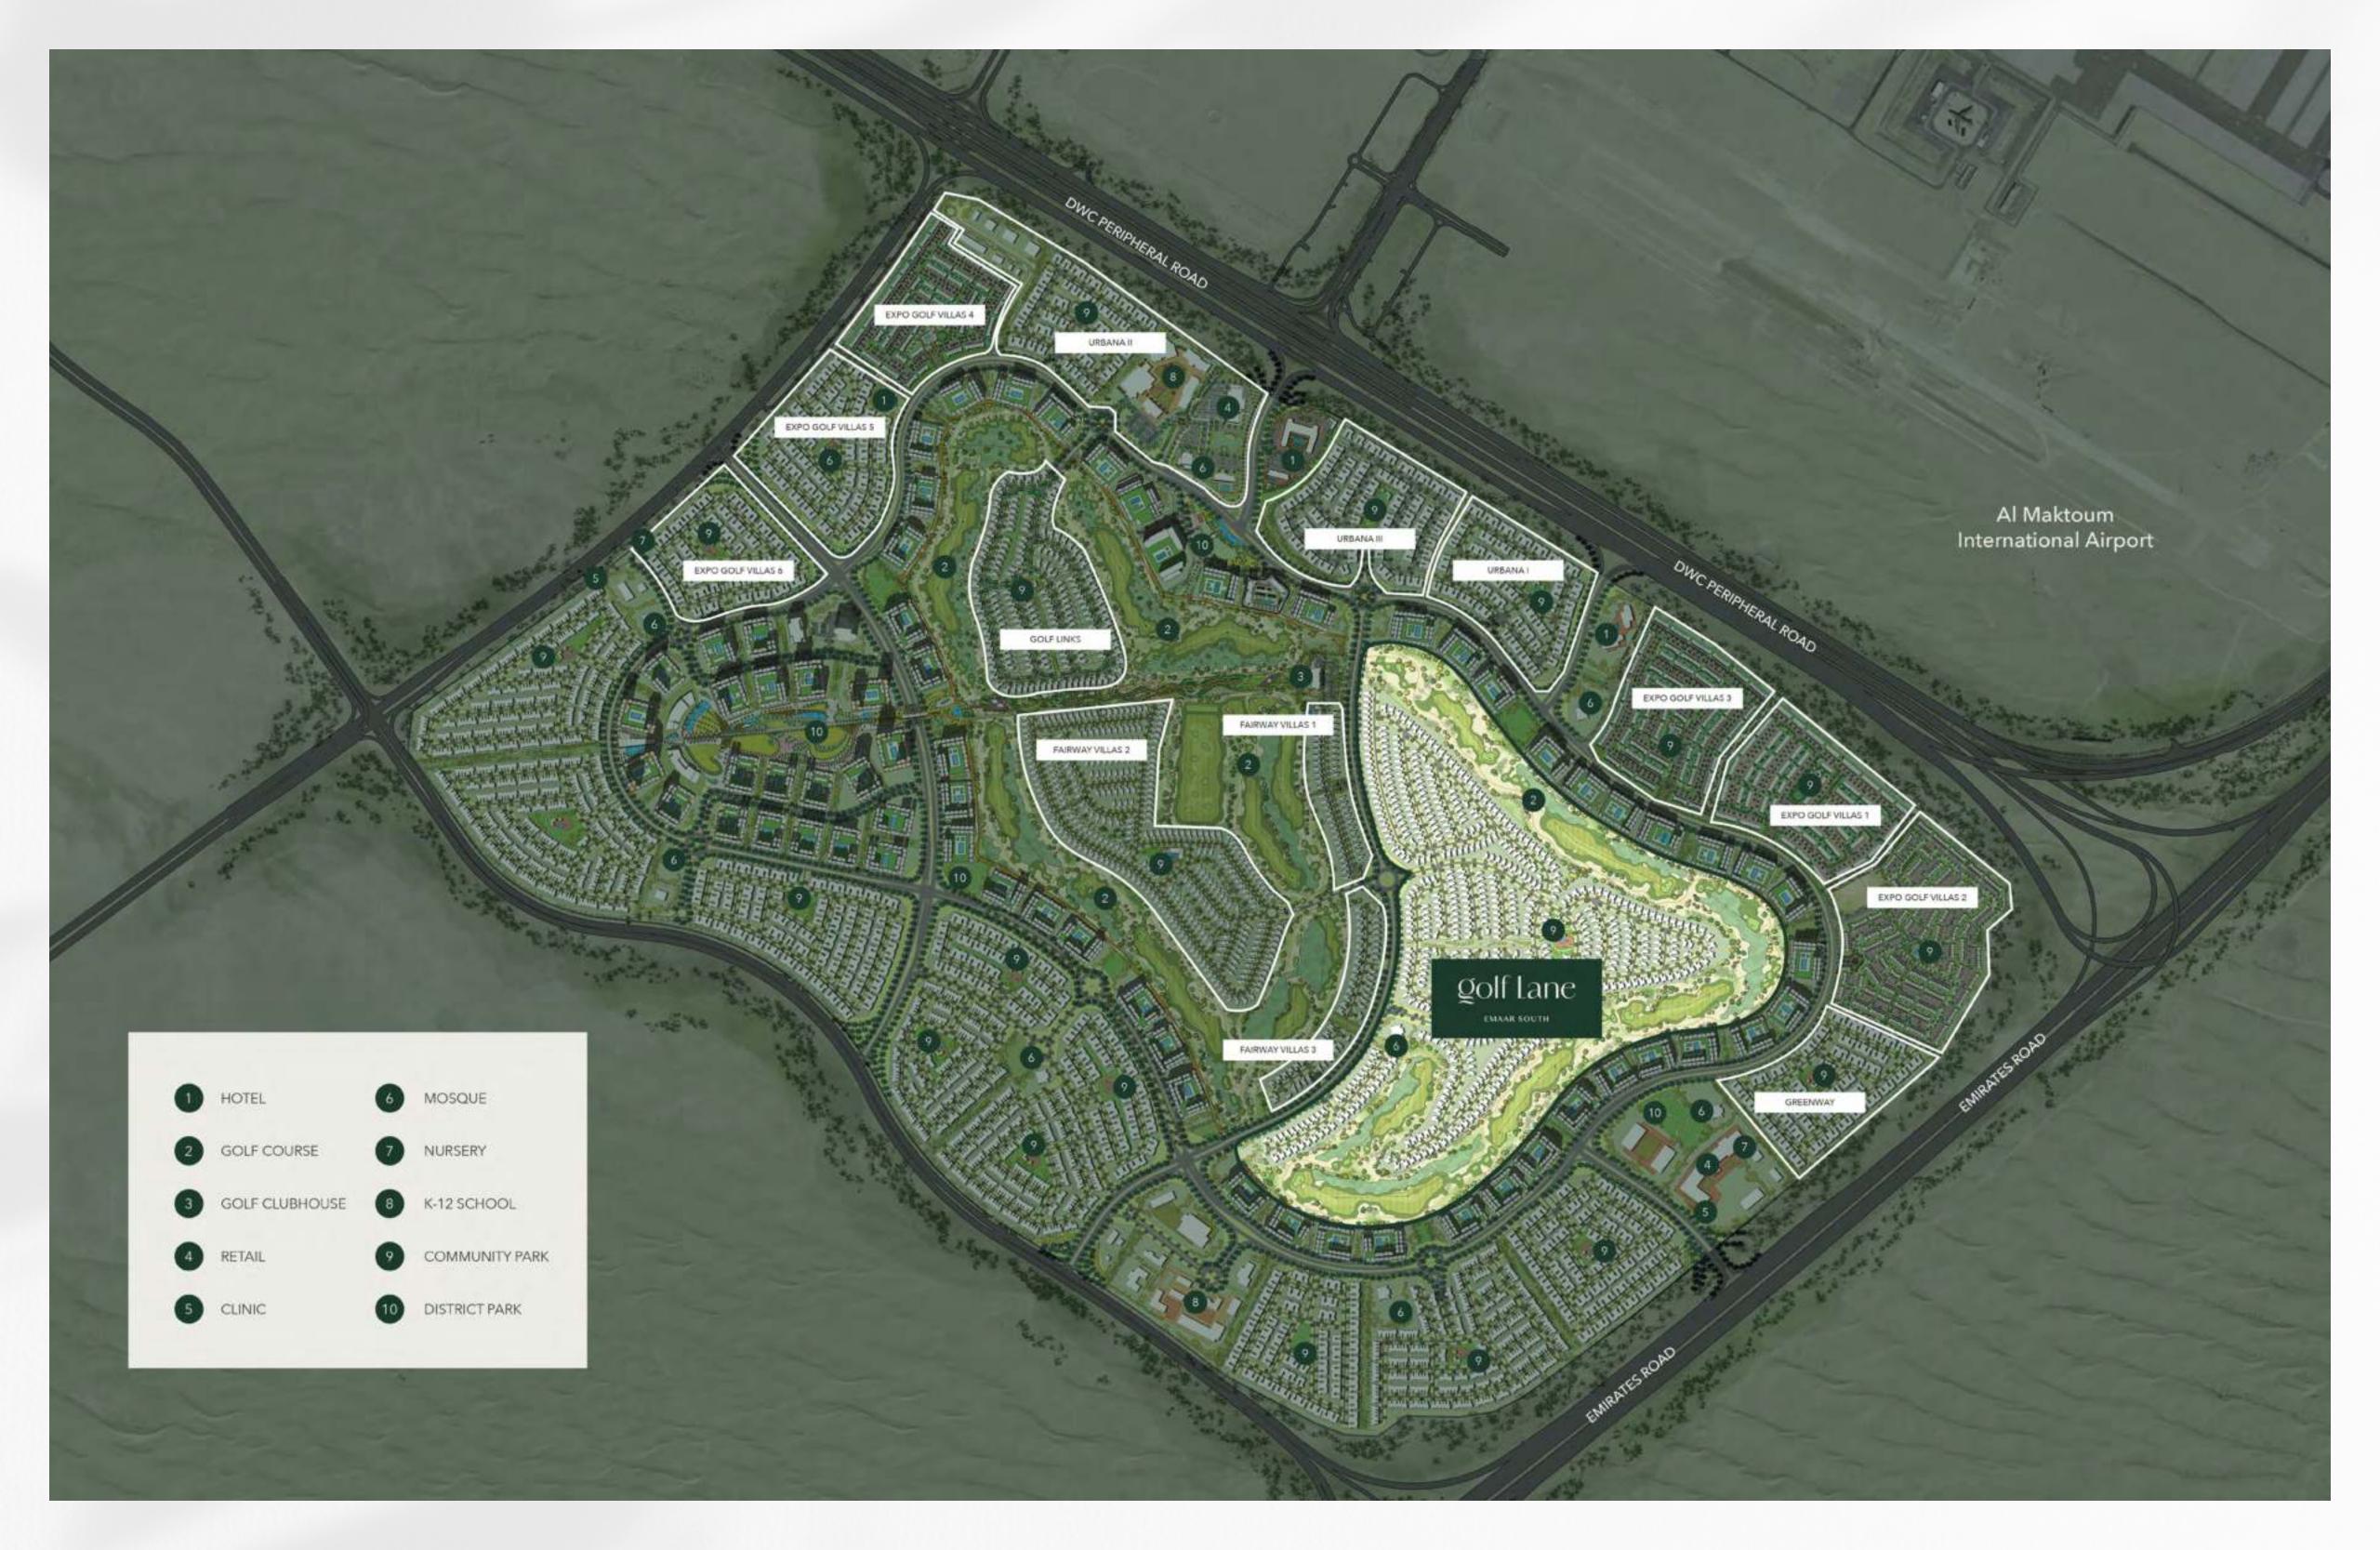

# Perfectly Located

O7 mins

Drive to
Al Maktoum Int'
Airport

Drive to

Downtown Dubai

30 mins

IO mins

Drive to Expo City Dubai **20** mins

Drive to Dubai Marina

50 mins

Drive to Abu Dhabi

Emaar South is perfectly positioned alongside Expo City Dubai, the future vision of the Expo 2020 Dubai site, offering easy access to Al Maktoum International Airport and a host of Dubai's most popular attractions and business hubs, via the adjacent boulevard and a major highway.

Linear 18-Hole Golf Championship

Community Park

Outstanding Schools

Retail Centre

Dining Destinations

Community Centre

EMAAR SOUTH

# Every Journey Begins at Home Where Every Corner Is a Destination

Perfectly positioned in the heart of Emaar South, Golf Lane provides a harmonious balance between peaceful suburban living and the lively energy of the city. With easy highway access, the city's hustle is within reach, yet far enough that you can retreat to your peaceful have whenever you desire.