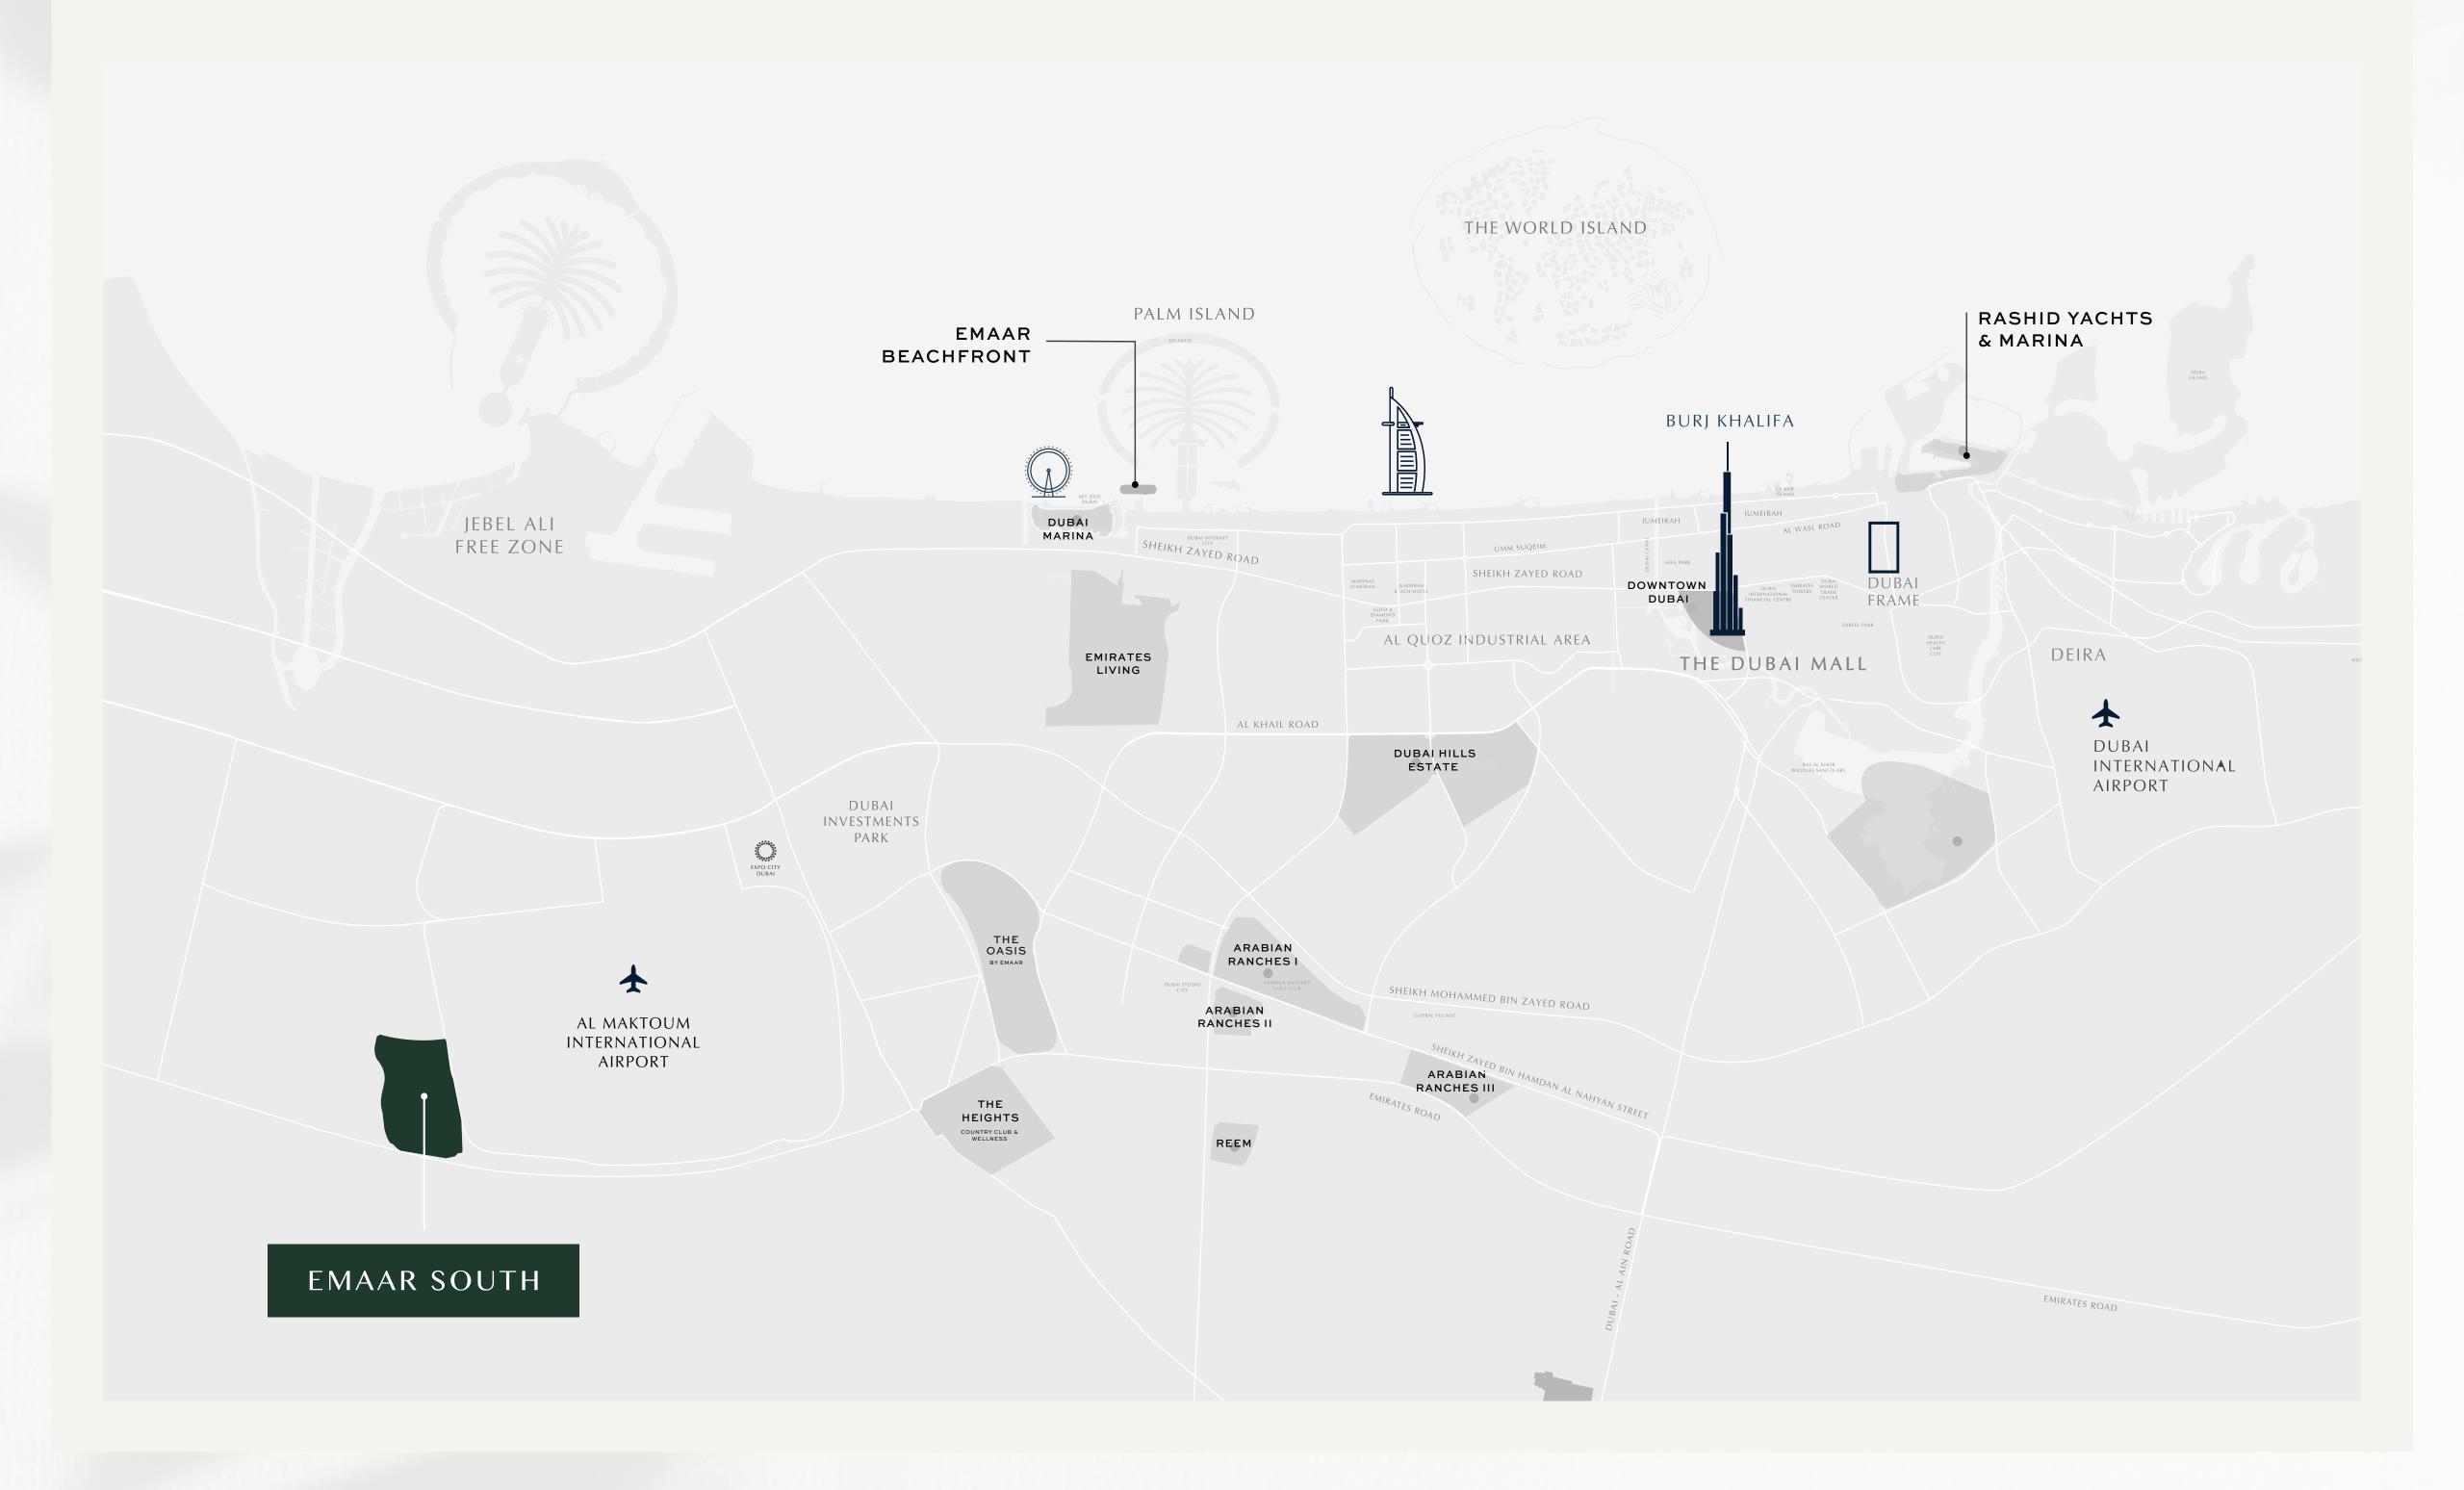

# Perfectly Located

O7 mins

Drive to
Al Maktoum Int'
Airport

Drive to

Downtown Dubai

30 mins

IO mins

Drive to Expo City Dubai **20** mins

Drive to Dubai Marina

50 mins

Drive to Abu Dhabi

Emaar South is perfectly positioned alongside Expo City Dubai, the future vision of the Expo 2020 Dubai site, offering easy access to Al Maktoum International Airport and a host of Dubai's most popular attractions and business hubs, via the adjacent boulevard and a major highway.