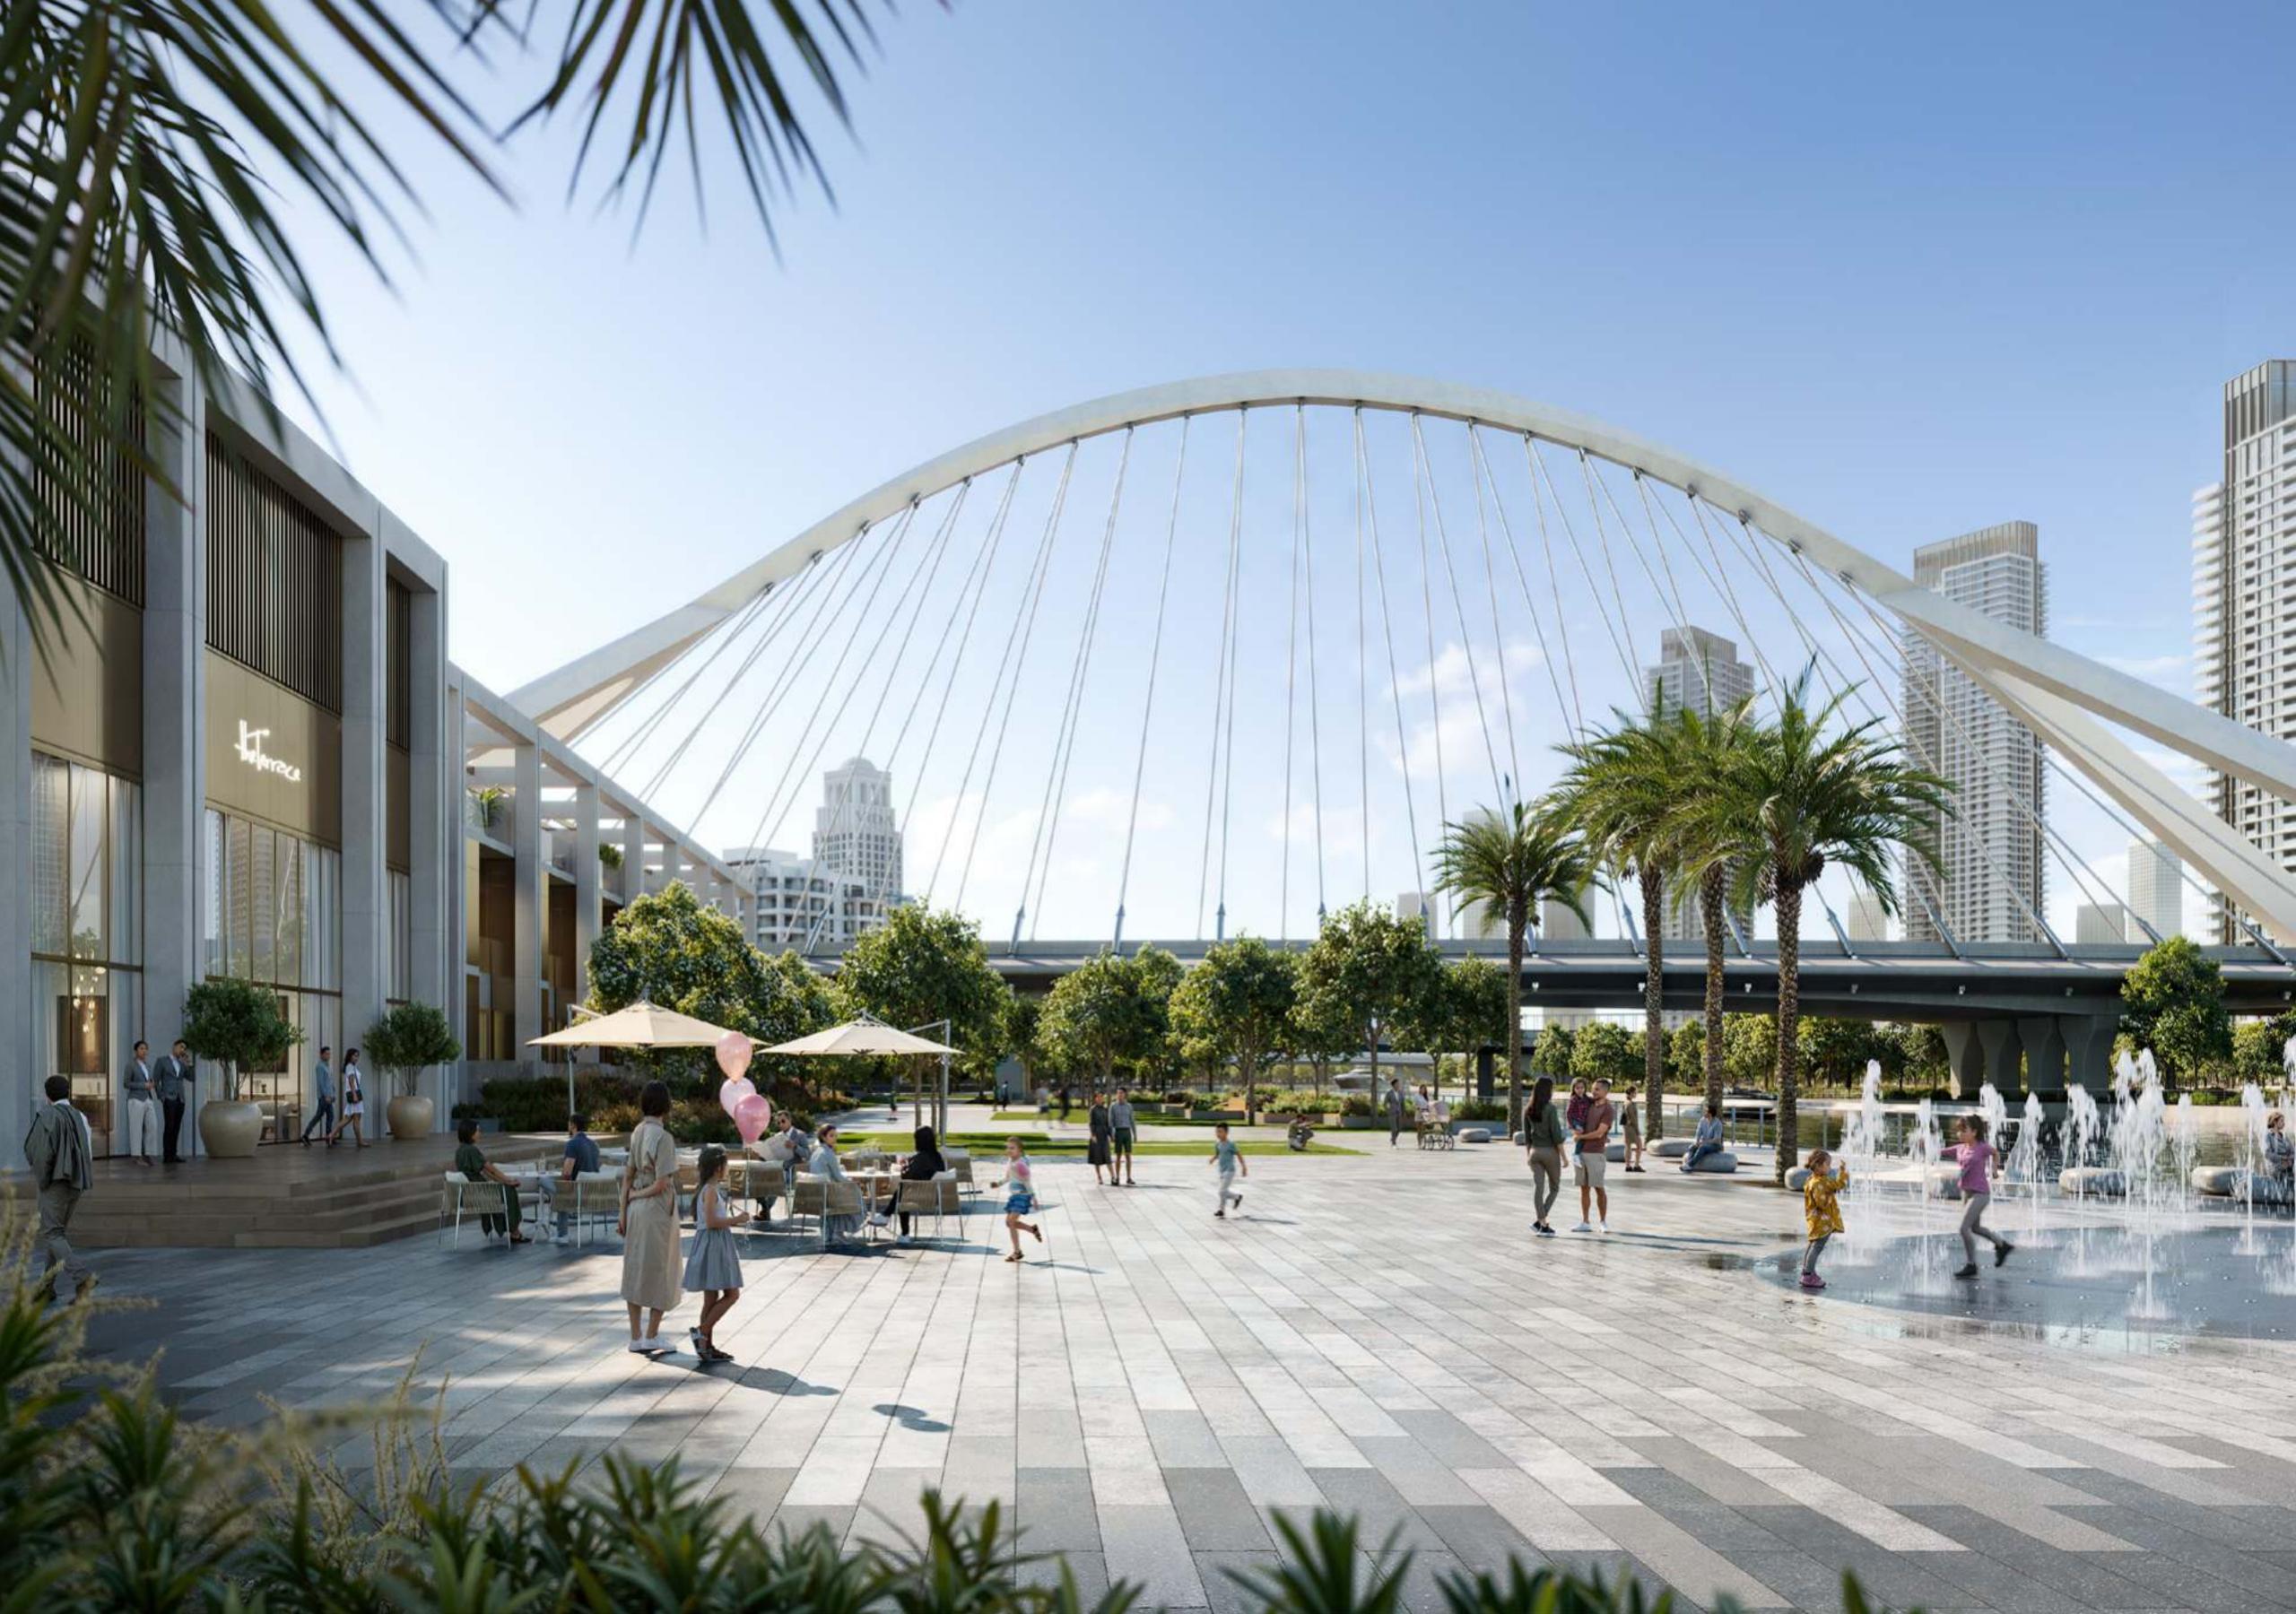

#### Harbour Promenade

Explore a bustling promenade, and an impressive skyline as you sit back and relax on the Harbour Promenade's observation deck.
Set sail across Dubai Creek's glistening waters and take in the city's cityscape from a unique vantage point. Enjoy a wonderful meal while taking in the breathtaking views between shopping and boating.

## Viewing Point

Spanning 70 metres over Dubai Creek, the Viewing Point's audacious cantilever grants unmatched vistas of Downtown and the majestic Address Grand towers.

Seamlessly integrated into the Creek's blueprint, this architectural marvel, crafted from painted steel, stands as a bustling nexus for sightseers. Elevated, panoramic, and buzzworthy, it's Dubai's newest sunset rendezvous, open for all to revel in.