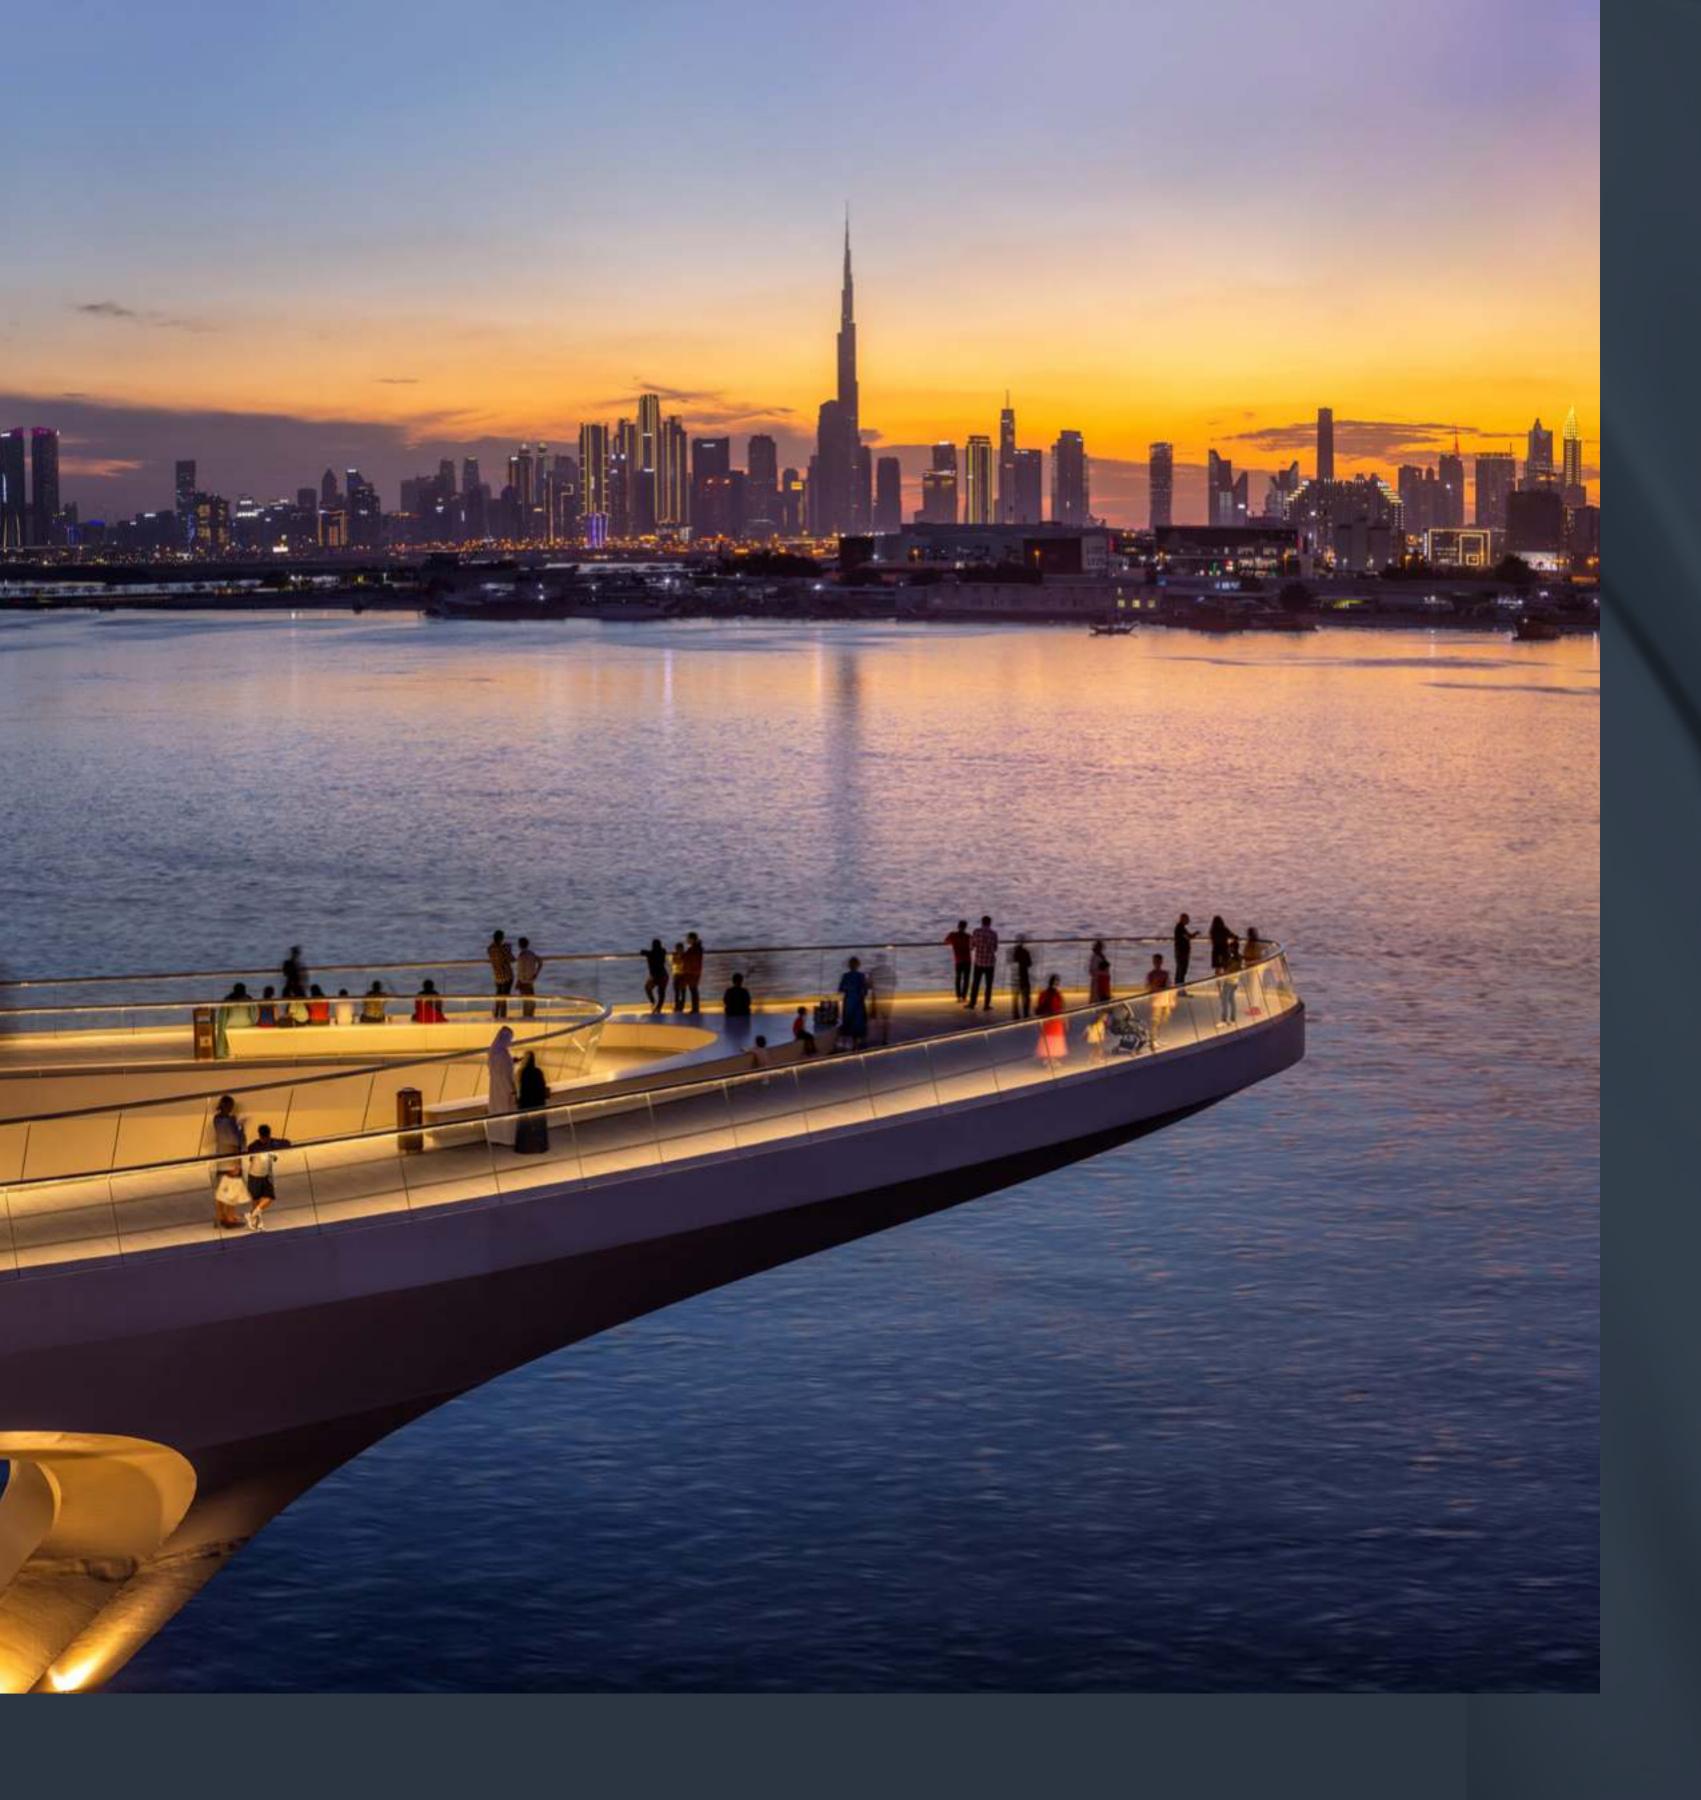

## Viewing Point

Spanning 70 metres over Dubai Creek, the Viewing Point's audacious cantilever grants unmatched vistas of Downtown and the majestic Address Grand towers.

Seamlessly integrated into the Creek's blueprint, this architectural marvel, crafted from painted steel, stands as a bustling nexus for sightseers. Elevated, panoramic, and buzzworthy, it's Dubai's newest sunset rendezvous, open for all to revel in.