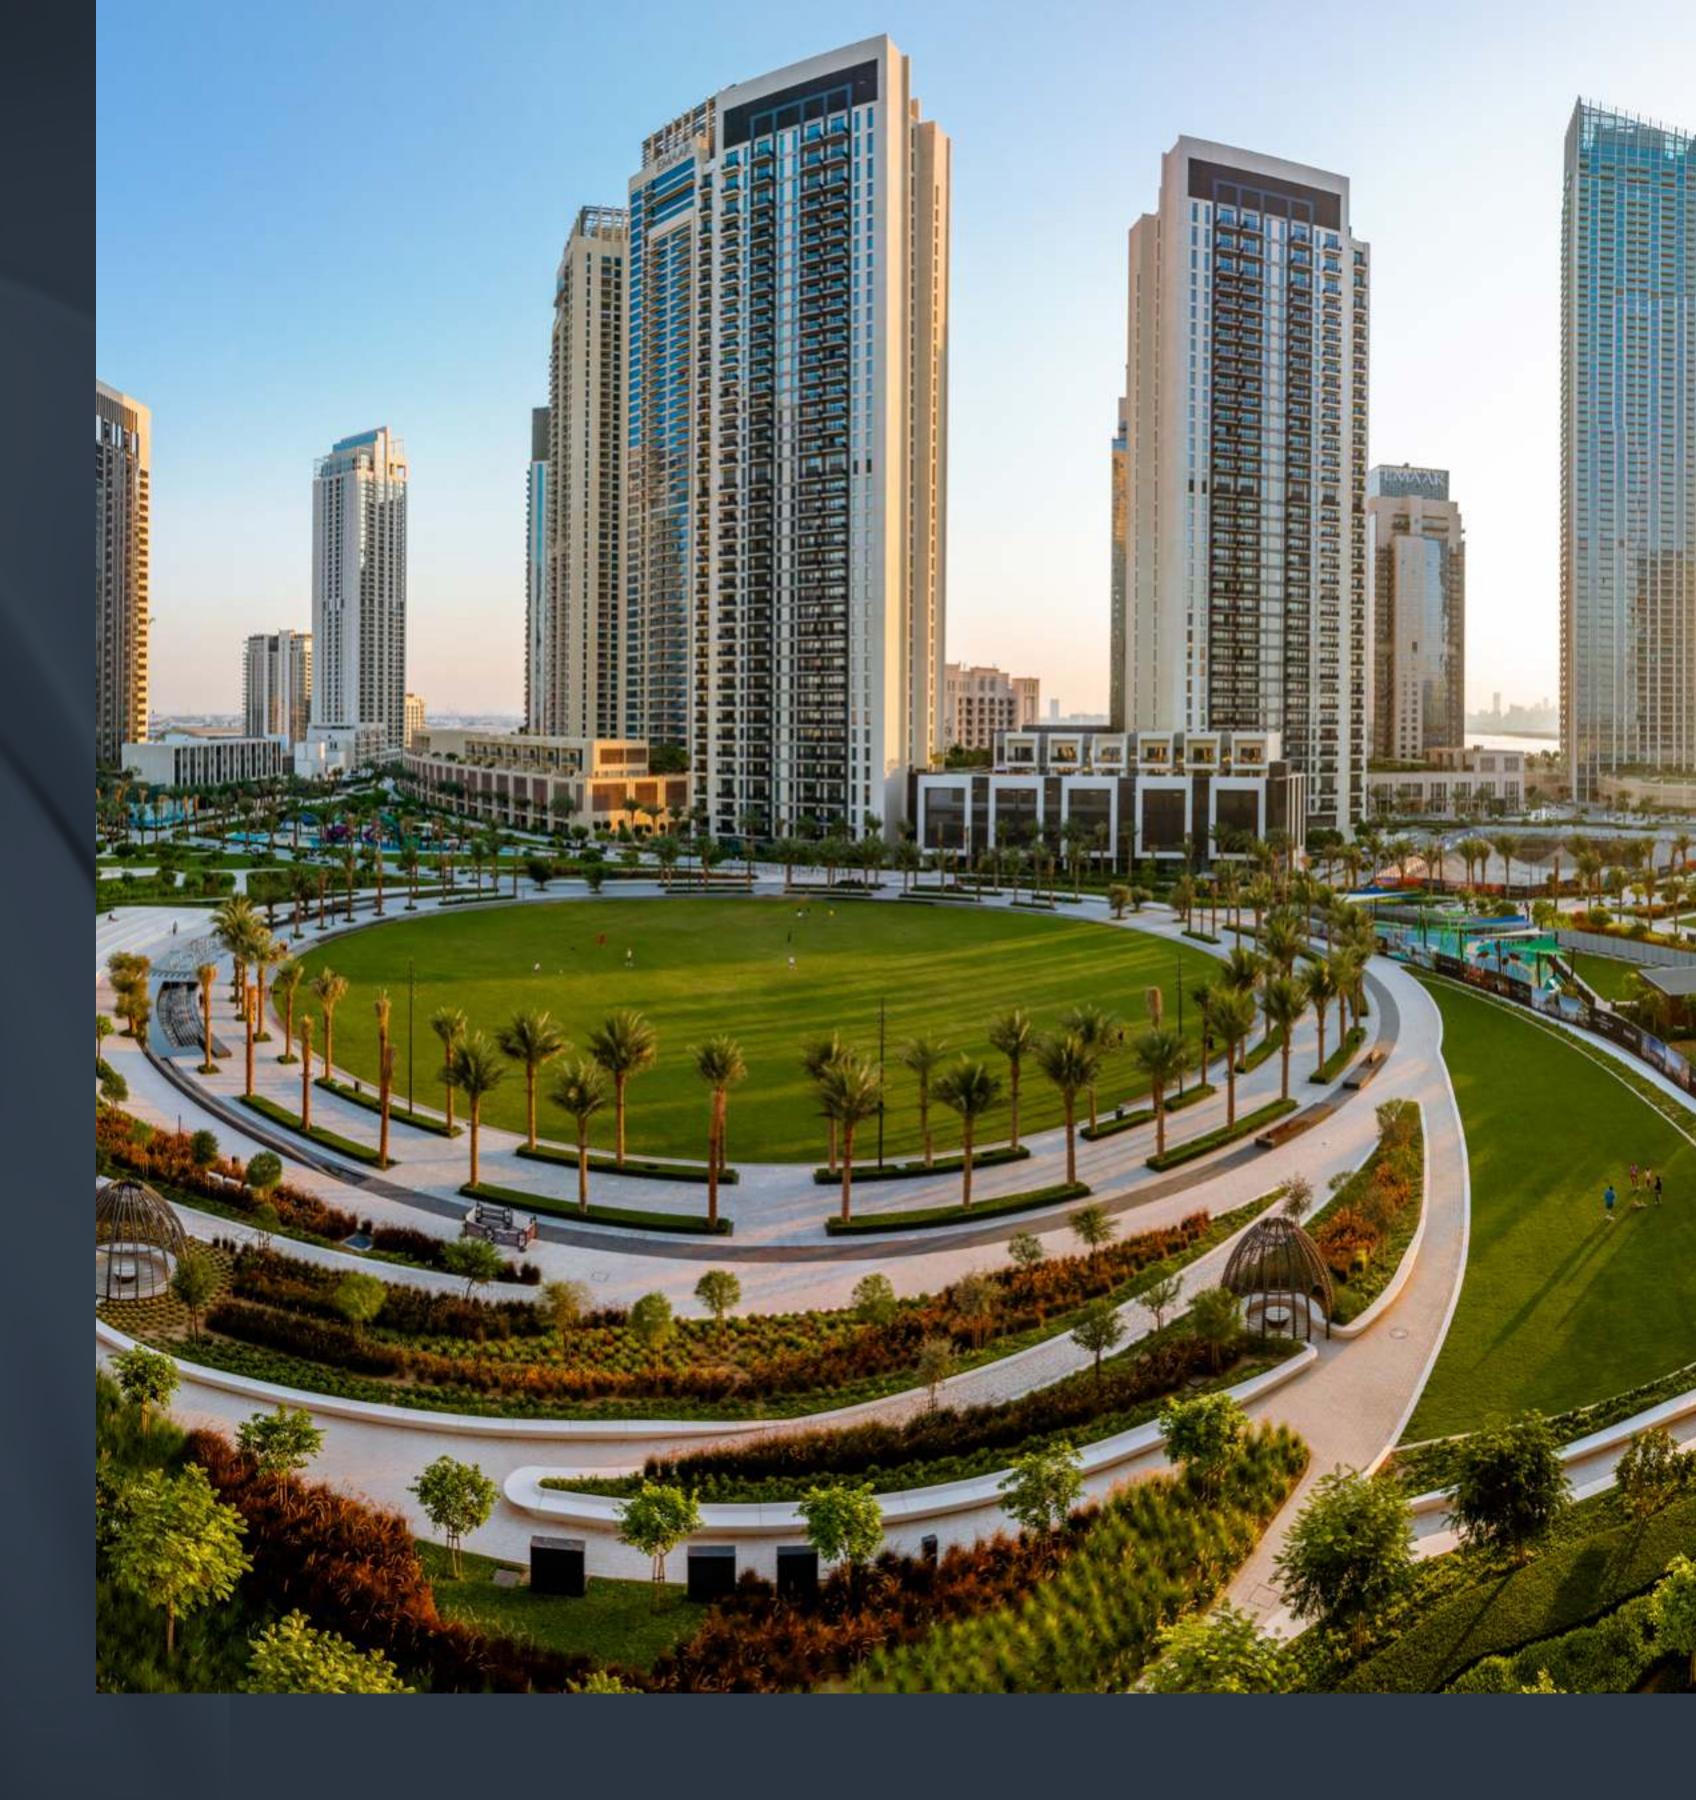

#### Central Park

The heart of island living, Dubai Creek Harbour's Central Park offers residents a tranquil refuge to unwind, first-class amenities to enjoy, and wide-open spaces to discover. With a total area of six football fields, Dubai's Central Park is one of the largest parks in the emirate and offers a variety of activities for the whole family.

Kids' Play Area

Skating Areas

Lawn
Amphitheatre

Fitness Plaza