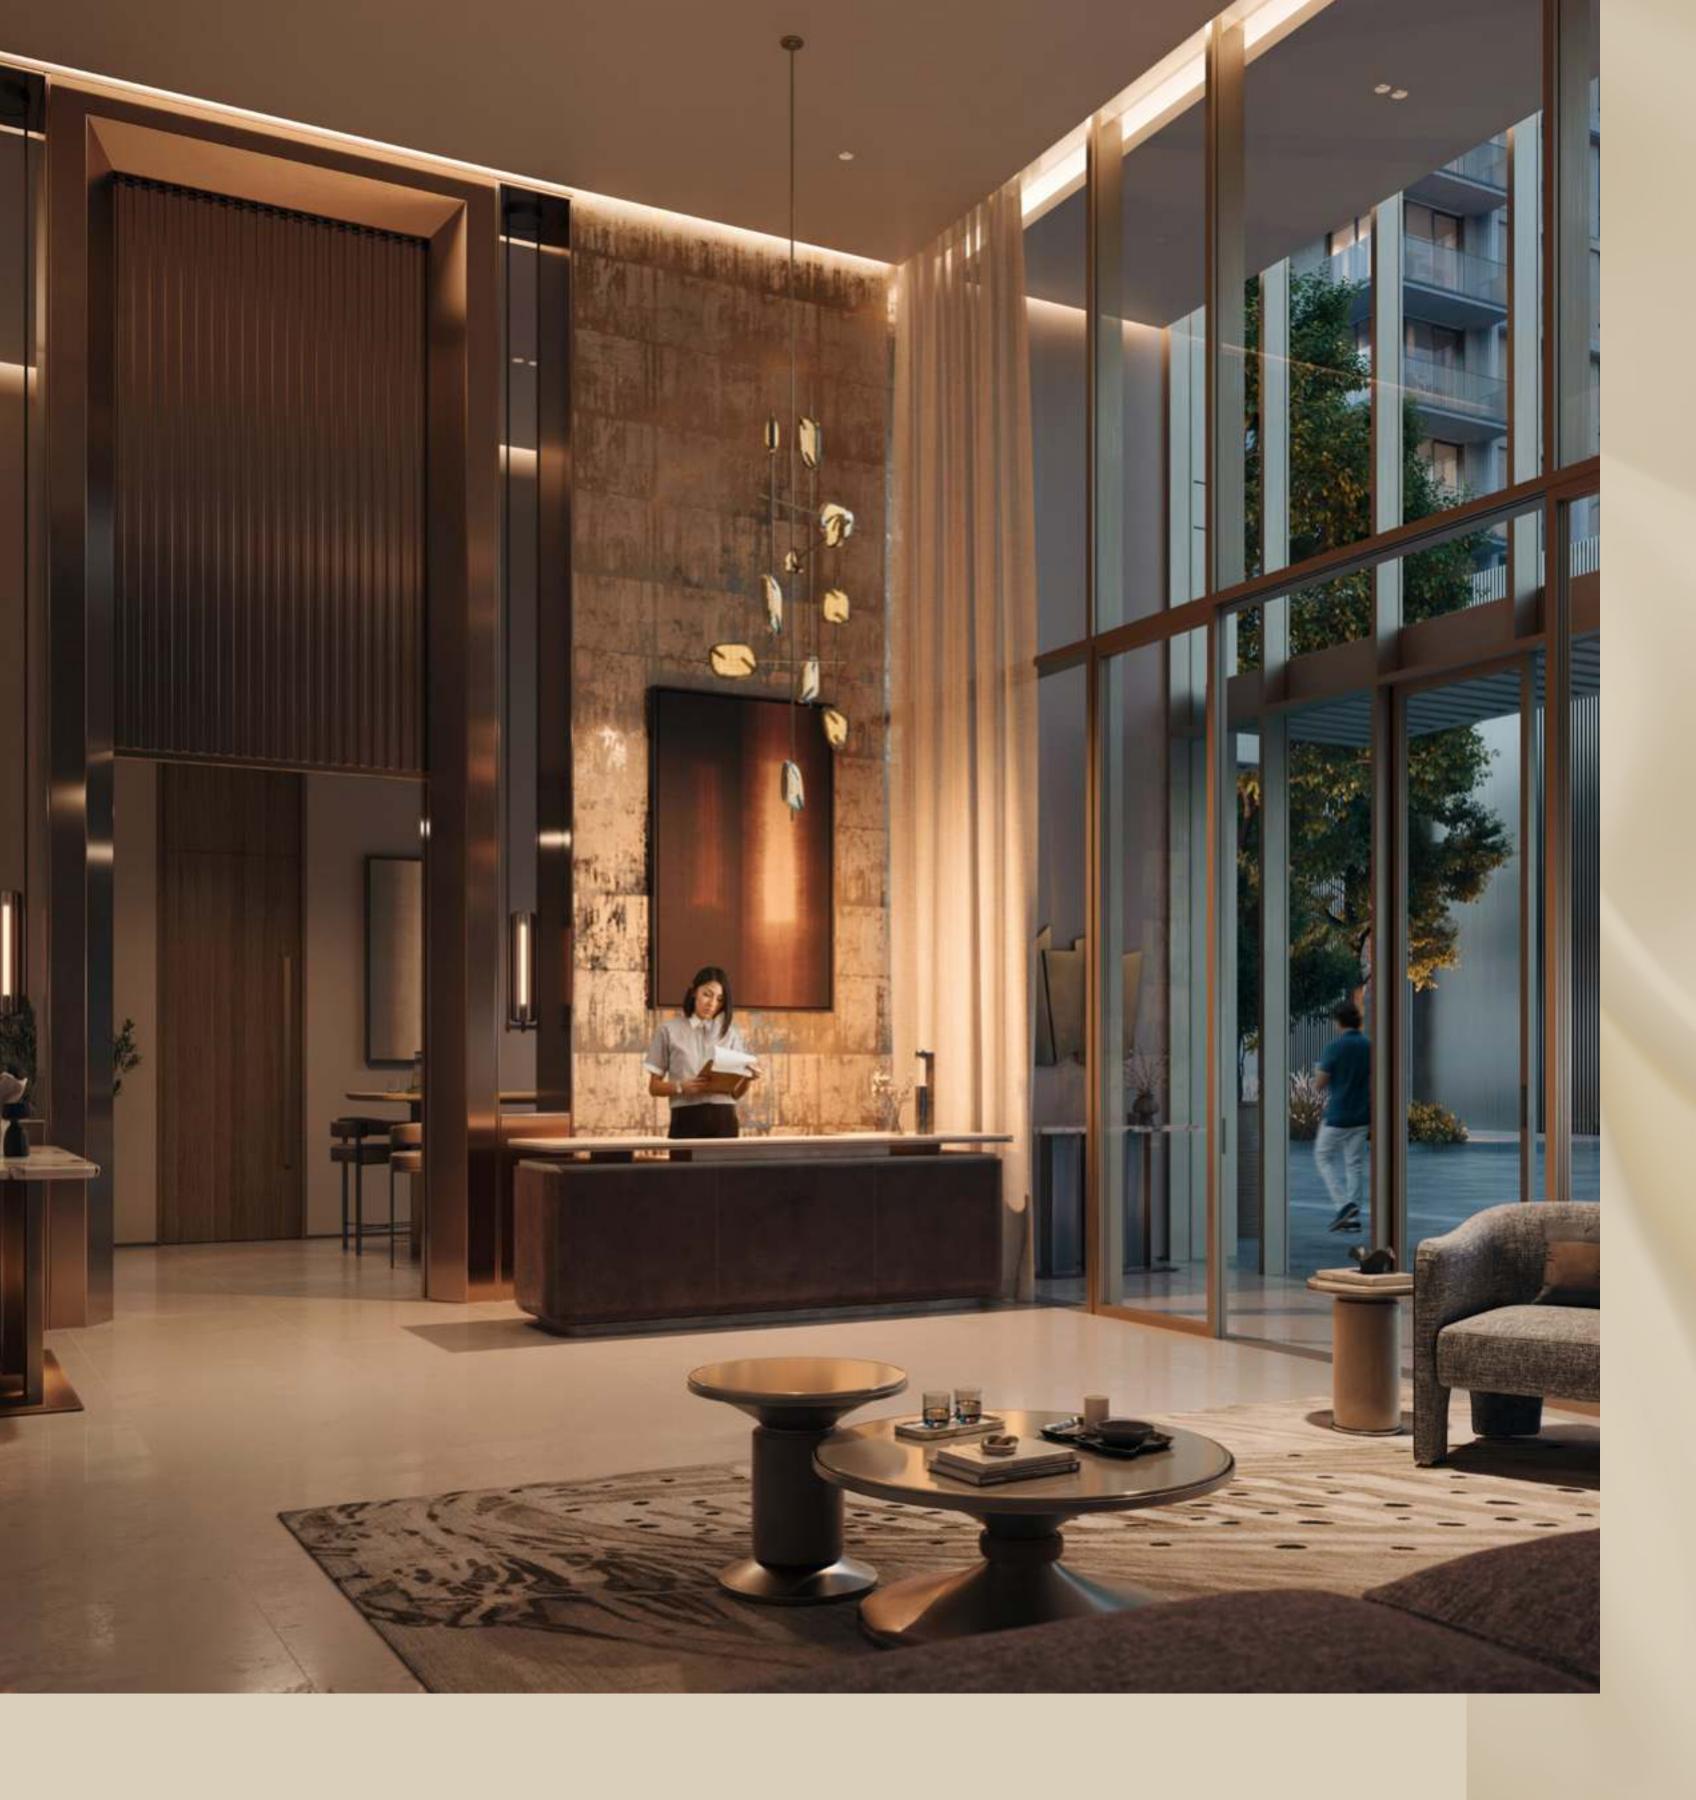

#### Meticulous Details

Inside ARLO, the interiors reflect an inspired vision of industrial elegance captured through minimalist aesthetics, balanced by luxurious natural materials. Each unit is fitted with sophisticated fixtures and finishes — from the kitchens to the bedrooms and bathrooms.

The high ceilings in communal areas enhance the sense of openness, creating welcoming spaces that are both functional and aesthetically pleasing.