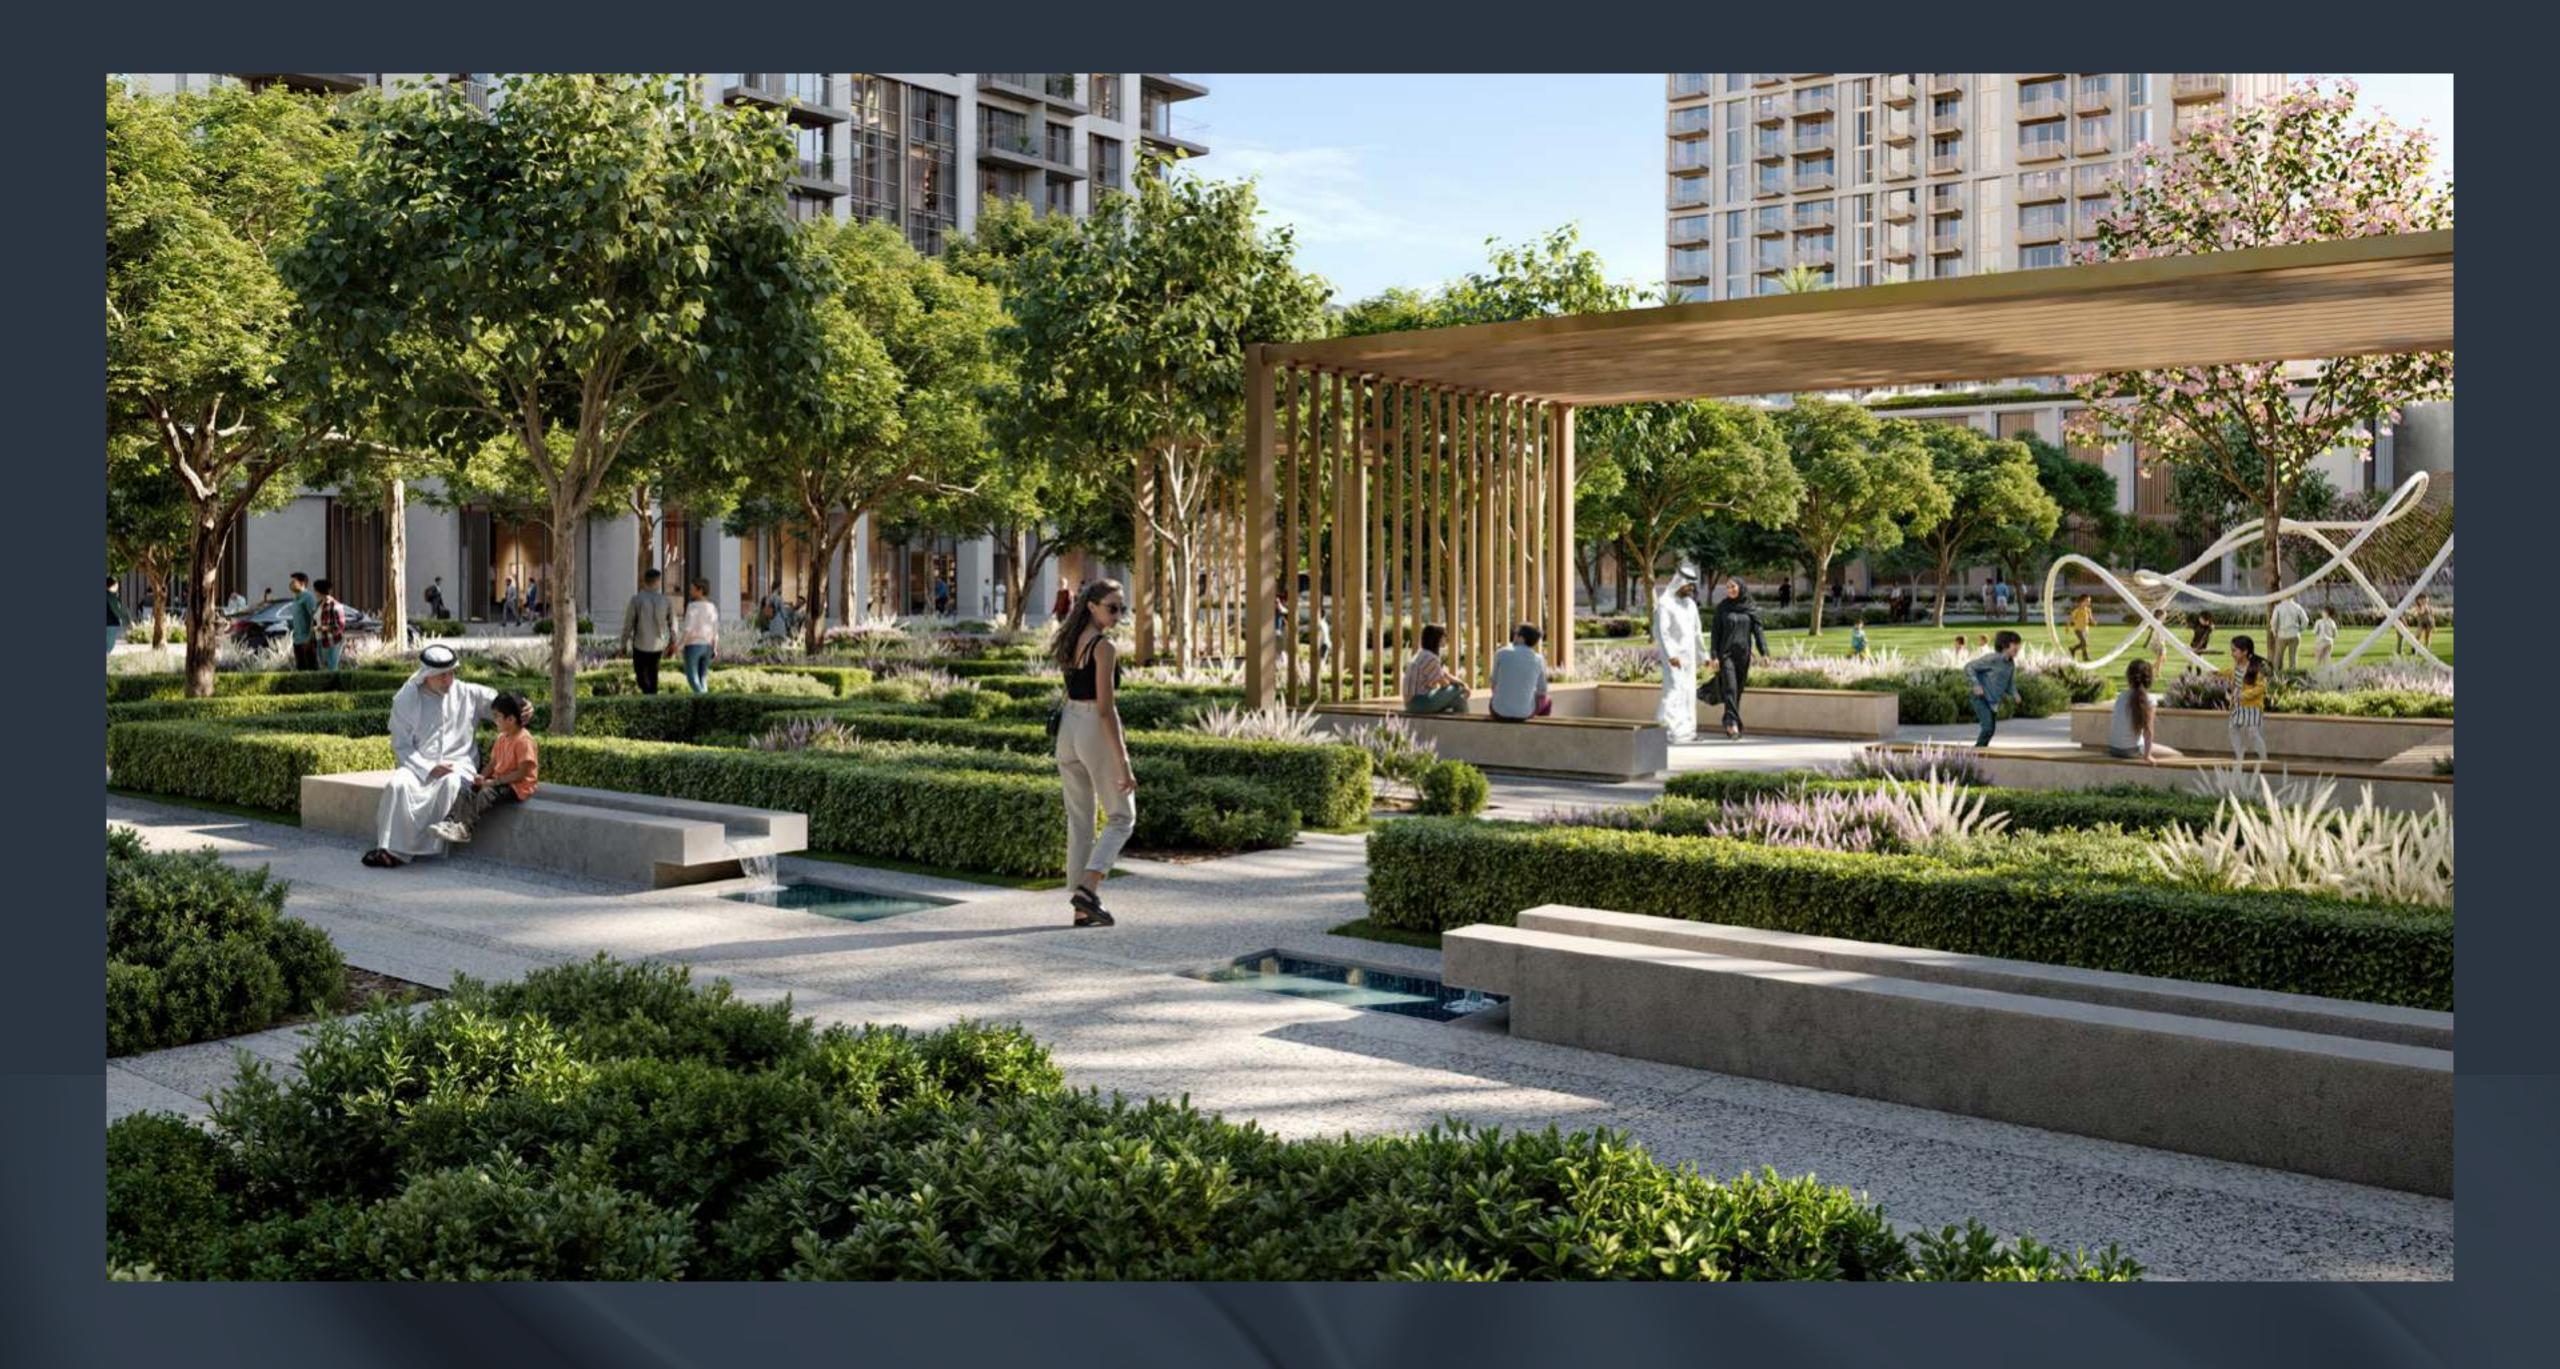

# A Sanctuary in the City

Experience the ultimate blend of urban convenience and natural serenity. An 80-meter stroll leads to a lush neighbourhood park, providing a quick escape to nature's tranquillity.

#### Central Park

The heart of island living, Dubai Creek Harbour's Central Park offers residents a tranquil refuge to unwind, first-class amenities to enjoy, and wide-open spaces to discover. With a total area of six football fields, Dubai's Central Park is one of the largest parks in the emirate and offers a variety of activities for the whole family.

Kids' Play Area

Skating Areas

Lawn
Amphitheatre

Fitness Plaza